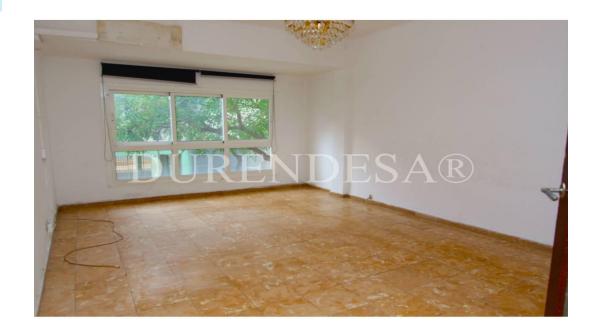

### Description

Apartment for sale in the Camp Redó area, next to General Riera, in Palma. The property, which requires a full renovation (plumbing, electricity, kitchen, bathroom, and carpentry), is located on a first floor without an elevator and has a built area of 103 square meters, well distributed. The apartment features: spacious entrance hall (possibility of integrating it into the kitchen or living room), 3 double bedrooms, full bathroom, living room, kitchen with access to a laundry room, communal patio with access for this property. In addition, the property includes a storage room on the roof. The building, constructed in 1966, is a low-rise building with few neighbors.

Features: Natural gas water heater, tile floors, aluminum exterior carpentry in bedrooms and living room with Mallorcan shutters, wooden interior carpentry, and smooth walls.

For more information, visit www.durendesa.com.