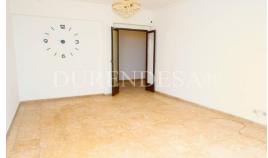

### Description

Apartment for sale in the Camp Redó area, next to General Riera, in Palma. The property, which requires a full renovation (plumbing, electricity, kitchen, bathroom, and carpentry), is located on a first floor without an elevator and has a built area of 103 square meters, well distributed. The apartment features: spacious entrance hall (possibility of integrating it into the kitchen or living room), 3 double bedrooms, full bathroom, living room, kitchen with access to a laundry room, communal patio with access for this property. In addition, the property includes a storage room on the roof. The building, constructed in 1966, is a low-rise building with few neighbors.

Features: Natural gas water heater, tile floors, aluminum exterior carpentry in bedrooms and living room with Mallorcan shutters, wooden interior carpentry, and smooth walls.

For more information, visit www.durendesa.com.