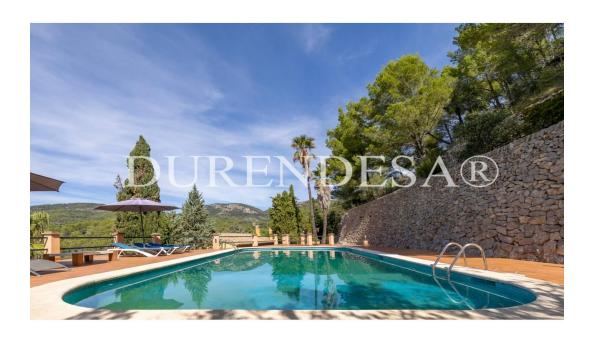

## Description

We are selling these spectacular panoramic views over the village with more than 300m2 of constructed living space and almost 7.500m2 of land.

The house, which was built in 1988, needs modernization, consists of 4 bedrooms, 3 complete bathrooms, a study, a spacious living-dining room with fireplace and a fully fitted kitchen. It is surrounded by gardens and terraces; the swimming pool is situated in an elevated position where one can appreciate not only the views but also the sunsets across the mountains. The property has a private water well and a tourist rental licence for 8 people.