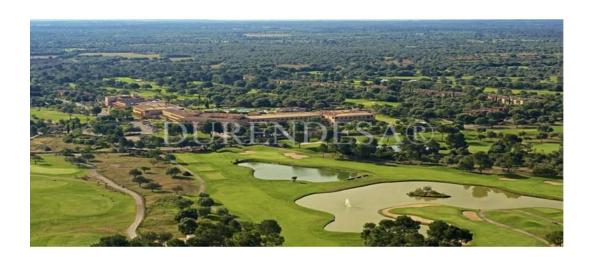

### Description

49,000 m2 plot of land in the municipality of Llucmajor, adjacent to the Golf Spa Marriott Hotel (Son Antem) and 3 km away from the Hilton Sa Torre Hotel.

Flat land, fenced around its perimeter with a stone wall (dry stone) where it is possible to build a house. (We have the regulatory regulations available to interested parties).