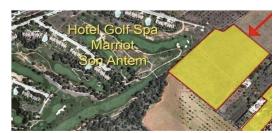

### Description

49,000 m2 plot of land in the municipality of Llucmajor, adjacent to the Golf Spa Marriott Hotel (Son Antem) and 3 km away from the Hilton Sa Torre Hotel.

Flat land, fenced around its perimeter with a stone wall (dry stone) where it is possible to build a house. (We have the regulatory regulations available to interested parties).